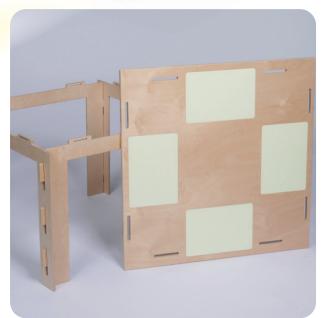

On the one hand, the learning play table is a "normal" table, but if you turn the table top over, there are 4 spaces with with recessed light panels for writing, painting, drawing and much more.

The children are delighted with the possibilities it offers them!

#### One becomes two

Can be used on both sides! Simply turn the table top: this results ina table top with 4 recessed light panels that invite to draw, write or practise arithmetic with the illuminated pen.