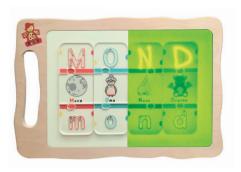

On the one hand, the learning play table is a "normal" table, but if you turn the table top over, there are 4 spaces with with recessed light panels for writing, painting, drawing and much more.

The children are delighted with the possibilities it offers them!

#### One becomes two

Can be used on both sides! Simply turn the table top: this results ina table top with 4 recessed light panels that invite to draw, write or practise arithmetic with the illuminated pen.

There are no limits to creativity!

Four light board pens included.

Article no. TIWIH1