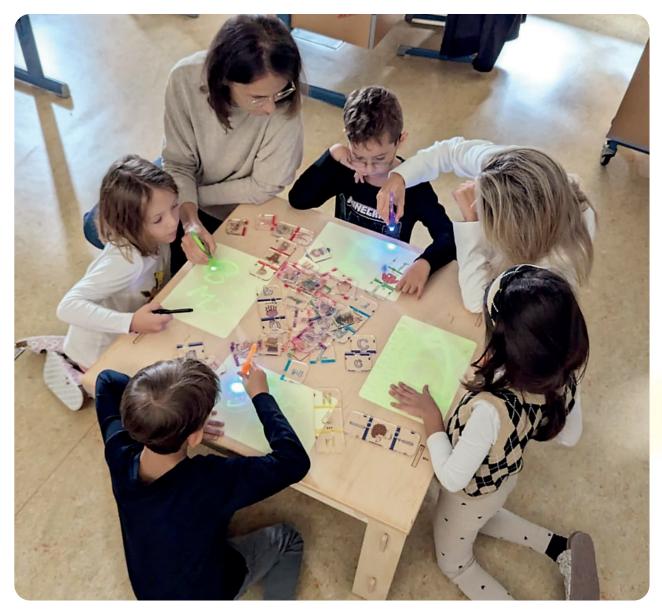

On the one hand, the learning play table is a "normal" table, but if you turn the table top over, there are 4 spaces with with recessed light panels for writing, painting, drawing and much more.

The children are delighted with the possibilities it offers them!

#### One becomes two

Can be used on both sides! Simply turn the table top: this results ina table top with 4 recessed light panels that invite to draw, write or practise arithmetic with the illuminated pen.

There are no limits to creativity!

Four light board pens included.

Article no. TIWIH1