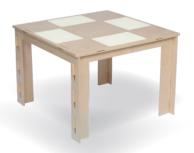

### KuWiH Learn'n play table

The KuWiH learn'n play table is a versatile learning table for nurseries and elementary school.

Made from natural, untreated birch plywood, which gives off a pleasant wood aroma and thus invites children to play and learn creatively.

On the one hand, the learning play table is a "normal" table, but if you turn the table top over, there are 4 spaces with with recessed light panels for writing, painting, drawing and much more.

The children are delighted with the possibilities it offers them!

#### Dimensions:

Length: 29,53 in Width: 29,53 in Height: 19,29 in

Net customer prices, excl. VAT, excl. transportation. Typesetting and printing errors reserved. KuWiH and all products under this brand are patented.