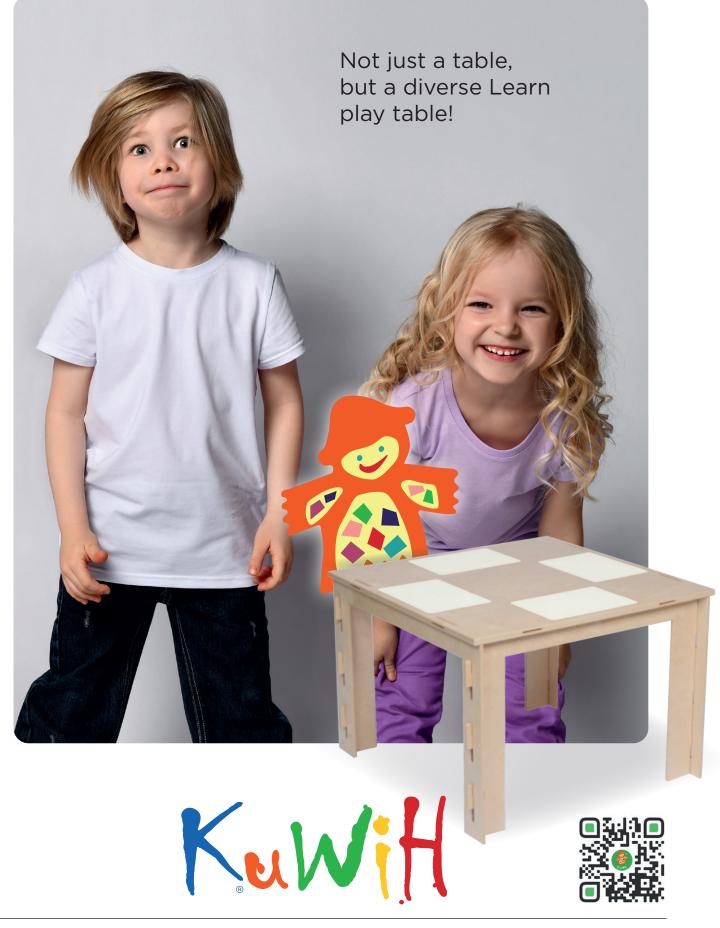

### KuWiH Learn'n play table

The KuWiH learn'n play table is a versatile learning table for nurseries and elementary school.

Made from natural, untreated birch plywood, which gives off a pleasant wood aroma and thus invites children to play and learn creatively.

On the one hand, the learning play table is a "normal" table, but if you turn the table top over, there are 4 spaces with with recessed light panels for writing, painting, drawing and much more.

The children are delighted with the possibilities it offers them!