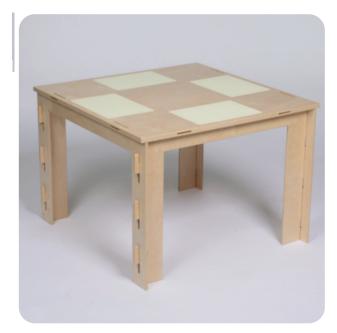

On the one hand, the learning play table is a "normal" table, but if you turn the table top over, there are 4 spaces with with recessed light panels for writing, painting, drawing and much more.

The children are delighted with the possibilities it offers them!

#### One becomes two

Can be used on both sides! Simply turn the table top: this results ina table top with 4 recessed light panels that invite to draw, write or practise arithmetic with the illuminated pen.

There are no limits to creativity!

Four light board pens included.

Article no. TIWIH1