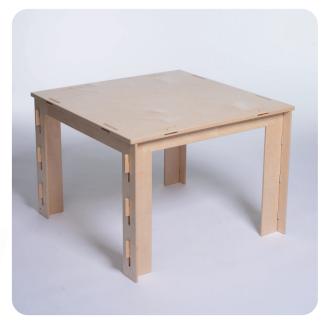

### KuWiH Learn'n play table

The KuWiH learn'n play table is a versatile learning table for nurseries and elementary school.

Made from natural, untreated birch plywood, which gives off a pleasant wood aroma and thus invites children to play and learn creatively.

#### Dimensions:

Length: 29,53 in Width: 29,53 in Height: 19,29 in

Net customer prices, excl. VAT, excl. transportation. Typesetting and printing errors reserved. KuWiH and all products under this brand are patented.